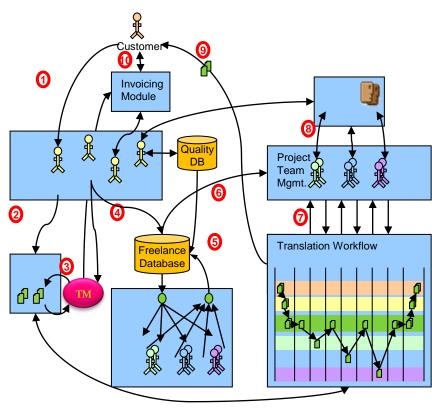

# Achievements in R&D Activity (2)

**Tool for BPO Services** 

Order Lifecycle Management for PGS wistron

Wistron ITS