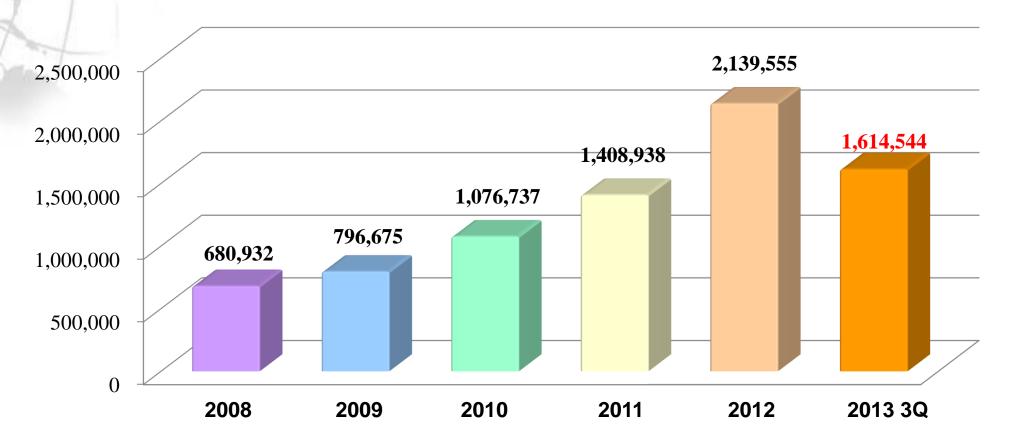

Provider |
|-------------|------------|--------------------|----------------------|
| TCS         |            |                    |                      |
| ITO         |            |                    |                      |
| BPO         |            |                    |                      |
| PGS         |            |                    |                      |



# **Competitive Advantages**

- A Member of Taiwan Best-of-Breed IT Group
  - Well established service network in Greater China and Japan
  - Cross-site global delivery model with mature technical resources in AP Area
  - Diversified technical resources and industry experience
  - Solid customer base and successful partnership



# Contents **Company Operations**



## **Financial Information**

# Revenue

**KNTD** 





# Financial Information (2013 Q3)

|              | 2008    | 2009    | 2010    | 2011    | 2012    | 2013<br>3Q |
|--------------|---------|---------|---------|---------|---------|------------|
| Gross Margin | 29.86%  | 31.33%  | 28.88%  | 18.11%  | 19.15%  | 18.70%     |
| Profit Rate  | 6.56%   | 7.58%   | 4.98%   | 1.77%   | 2.44%   | 2.19%      |
| EPS (NTD)    | \$ 1.70 | \$ 2.03 | \$ 1.73 | \$ 0.71 | \$ 1.48 | \$ 0.95    |



## Achievements in R&D Activity (1)



S/W Engineering Process
Refinement



# **Knowledge Management Mechanism**



# Achievements in R&D Activity (2)





**Tool for BPO Services** 

Order Lifecycle Management for PGS wistron

Wistron ITS

# Contents







# **Future Development**

**Taiwan** 

Logistic Center for Cross Regional IT Services

China

Focu